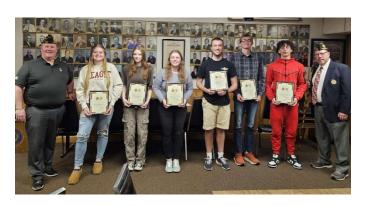

#### Americanism test awards banquet

This year's Americanism test awards banquet dinner was held on Monday, April 22nd. Each male and female award winner from the 10th thru 12th grade received a \$50 check as well as a certificate from the Post. The dinner, catered by the Olive Garden, was delicious.